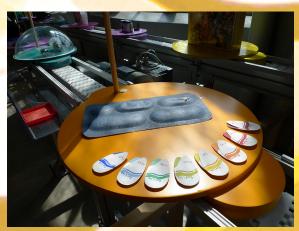

Above in blue colour: Packaging for ready-made meals such as Tapas with several small dishes. Made by the students Sofia Beets, Marcus Bruzelius, Madelene Larsson, Hanna Lilja and Emma Sandin Hansson. Below in multiple colours: Packaging for contact lenses. Made by the students Larissa Eng, Jemila Habainy, Ying Liu, Mattias Oscarsson and Hoyeon Park.